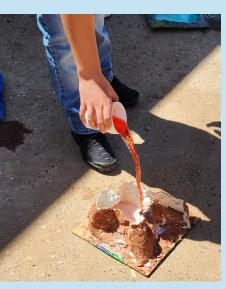

## STEAAM with Ms. Cambridge's, Mr. Murphy & Ms. Doyle's Classes

While building and erupting their own volcanos, students learned about how volcanoes have impacted the Earth's surface over time. A learning standard they covered was Earth & Space Sciences: MS-ESS-2.1 Develop a model to describe the cycling of Earth's materials and the internal and external flows of energy that drive the rock cycle processes. Best of all, it was great fun!