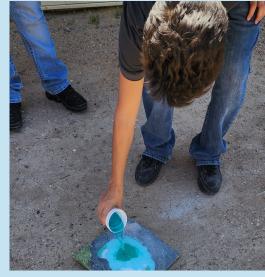

## STEAAM with Ms. Cambridge's, Mr. Murphy & Ms. Doyle's Classes

While building and erupting their own volcanos, students learned about how volcanoes have impacted the Earth's surface over time. A learning standard they covered was Earth & Space Sciences: MS-ESS-2.1 Develop a model to describe the cycling of Earth's materials and the internal and external flows of energy that drive the rock cycle processes. Best of all, it was great fun!