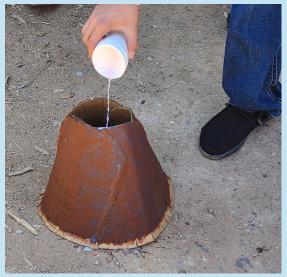

## STEAAM with Ms. Cambridge's, Mr. Murphy & Ms. Doyle's Classes

While building and erupting their own volcanos, students learned about how volcanoes have impacted the Earth's surface over time. A learning standard they covered was Earth & Space Sciences: MS-ESS-2.1 Develop a model to describe the cycling of Earth's materials and the internal and external flows of energy that drive the rock cycle processes. Best of all, it was great fun!