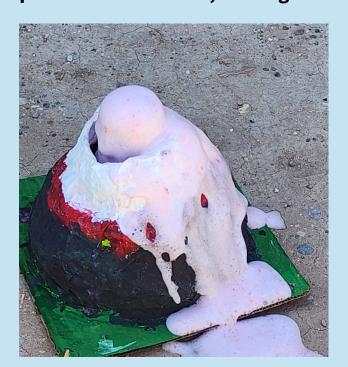

## STEAAM with Ms. Cambridge's, Mr. Murphy & Ms. Doyle's Classes

While building and erupting their own volcanos, students learned about how volcanoes have impacted the Earth's surface over time. A learning standard they covered was Earth & Space Sciences: MS-ESS-2.1 Develop a model to describe the cycling of Earth's materials and the internal and external flows of energy that drive the rock cycle processes. Best of all, it was great fun!